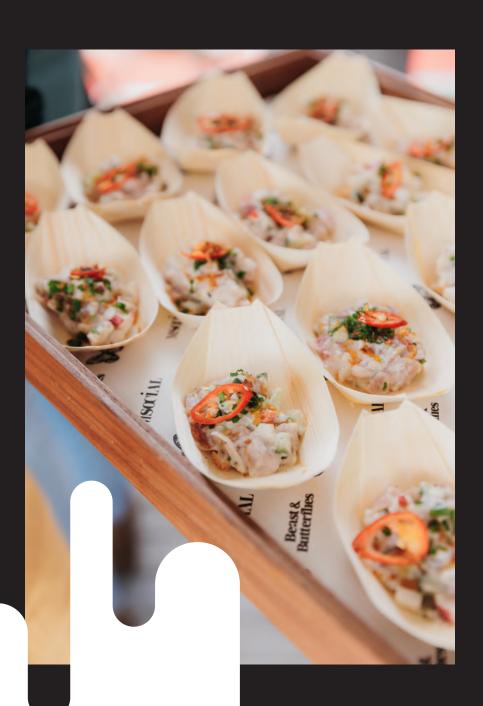

## Al Fresco Dining

choose up to 3 platters for 6-10 guests choose up to 4 platters for 11 or more guests

#### **CRISPY CRAVINGS**

Calamari, samosas (V), spring rolls (V), prawn twisters, chicken nibbles

#### **ORIENTAL BITES**

Vegetable dumplings, ponzu dressing, pork siumai, chicken satay