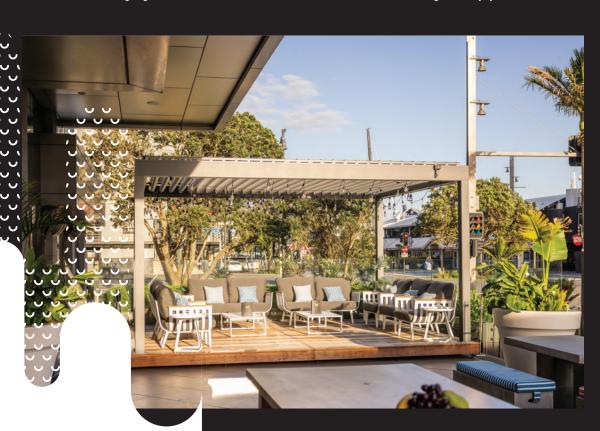

# **Exclusive Alfresco Entertaining**

Enjoy 1.5hrs of bubbles & bites for only \$65pp

## Al Fresco Dining

choose up to 3 platters for 6-10 guests choose up to 4 platters for 11 or more guests

## **Terms & Conditions**

- Includes 90 minute exclusive hire of the Cabana with selected beverages & platters from \$65pp
- Minimum of 6 adults per booking applies
- Maximum of up to 80pax for exclusive use of the Terrace
- Selection of sharing style platters (3 platters 6-10pax, 4 platters 11pax or more)
- Options to customize your groups food and drink selections available with a min. spend of \$65pp
- Available daily from 11am to 9pm, weather permitting (the Lounge area at Beast & Butterflies Restaurant will be offered as the alternative in wet weather conditions)
- Ask us about current pop up add on's or extending your exclusive use
- 50% non-refundable deposit required
- Complimentary carparking can be arranged \*subject to availability
- Not valid for further discounts or in conjunction with other promotions